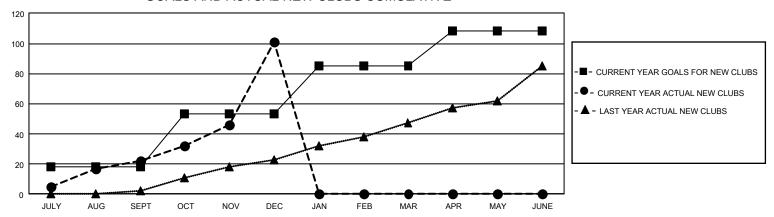

#### GOALS AND ACTUAL NEW CLUBS CUMULATIVE

## REPORT DOES NOT INCLUDE CLUBS IN UNDISTRICTED AREAS.

| Clubs                                                       |                       |               |               | Members                                                     |                            |                         |                                                    |  |
|-------------------------------------------------------------|-----------------------|---------------|---------------|-------------------------------------------------------------|----------------------------|-------------------------|----------------------------------------------------|--|
|                                                             | RESULTS FOR           | R 2020-2021   |               | RESULTS FOR 2020-2021                                       |                            |                         |                                                    |  |
| QUARTER                                                     | NEW CLUB GOAL         | NEW CLUBS     | DROPPED CLUBS | QUARTER MEME                                                | BER GROWTH NET<br>GOAL     | MEMBER GROWTH<br>ACTUAL | DROPPED<br>MEMBERS ACTUAL<br>(including transfers) |  |
| JULY/AUG/SEPT<br>OCT/NOV/DEC<br>JAN/FEB/MAR<br>APR/MAY/JUNE | 54<br>105<br>96<br>69 | 22<br>79<br>0 | 1<br>1<br>0   | JULY/AUG/SEPT<br>OCT/NOV/DEC<br>JAN/FEB/MAR<br>APR/MAY/JUNE | 779<br>1190<br>1028<br>815 | 1,649<br>4,077<br>0     | 1,260<br>2,077<br>0<br>0                           |  |