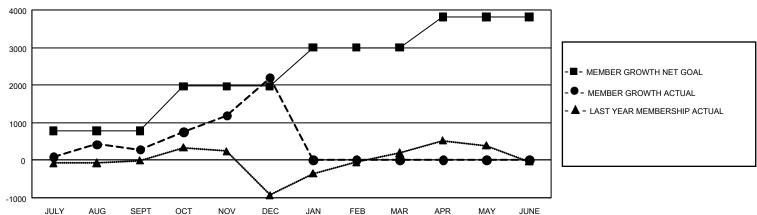

## GOALS AND ACTUAL MEMBERS CUMULATIVE

| DROPPED CLUBS: 2              |       | 766 CLUBS OF 1,436 ADDED 1 OR<br>MORE NEW MEMBERS | GENDER DISTRIBUTION  MALE 20,006 (60.26%) |                 |       |
|-------------------------------|-------|---------------------------------------------------|-------------------------------------------|-----------------|-------|
| DROPPED MEMBERS               |       |                                                   | FEMALE                                    | 13,195 (39.74%) |       |
| DECEASED                      | 121   | CLICK HERE FOR CUMULATIVE                         | TOTAL FAMILY UNIT MEMBERS                 |                 | 4,043 |
| CLUB CANCELLED 15 OTHER 3,200 |       | MEMBERSHIP DATA                                   |                                           |                 |       |
|                               |       |                                                   | FAMILY MEMBERS PAYING HALF DUES           |                 | 2,302 |
| TOTAL                         | 3,336 |                                                   | DOLS                                      |                 |       |

## REPORT DOES NOT INCLUDE CLUBS IN UNDISTRICTED AREAS.

| Clubs                                                       |                       |               |               | Members                                                     |                            |                         |                                                    |  |
|-------------------------------------------------------------|-----------------------|---------------|---------------|-------------------------------------------------------------|----------------------------|-------------------------|----------------------------------------------------|--|
|                                                             | RESULTS FOR           | R 2020-2021   |               | RESULTS FOR 2020-2021                                       |                            |                         |                                                    |  |
| QUARTER                                                     | NEW CLUB GOAL         | NEW CLUBS     | DROPPED CLUBS | QUARTER MEME                                                | BER GROWTH NET<br>GOAL     | MEMBER GROWTH<br>ACTUAL | DROPPED<br>MEMBERS ACTUAL<br>(including transfers) |  |
| JULY/AUG/SEPT<br>OCT/NOV/DEC<br>JAN/FEB/MAR<br>APR/MAY/JUNE | 54<br>105<br>96<br>69 | 22<br>79<br>0 | 1<br>1<br>0   | JULY/AUG/SEPT<br>OCT/NOV/DEC<br>JAN/FEB/MAR<br>APR/MAY/JUNE | 779<br>1190<br>1028<br>815 | 1,649<br>4,077<br>0     | 1,260<br>2,077<br>0<br>0                           |  |